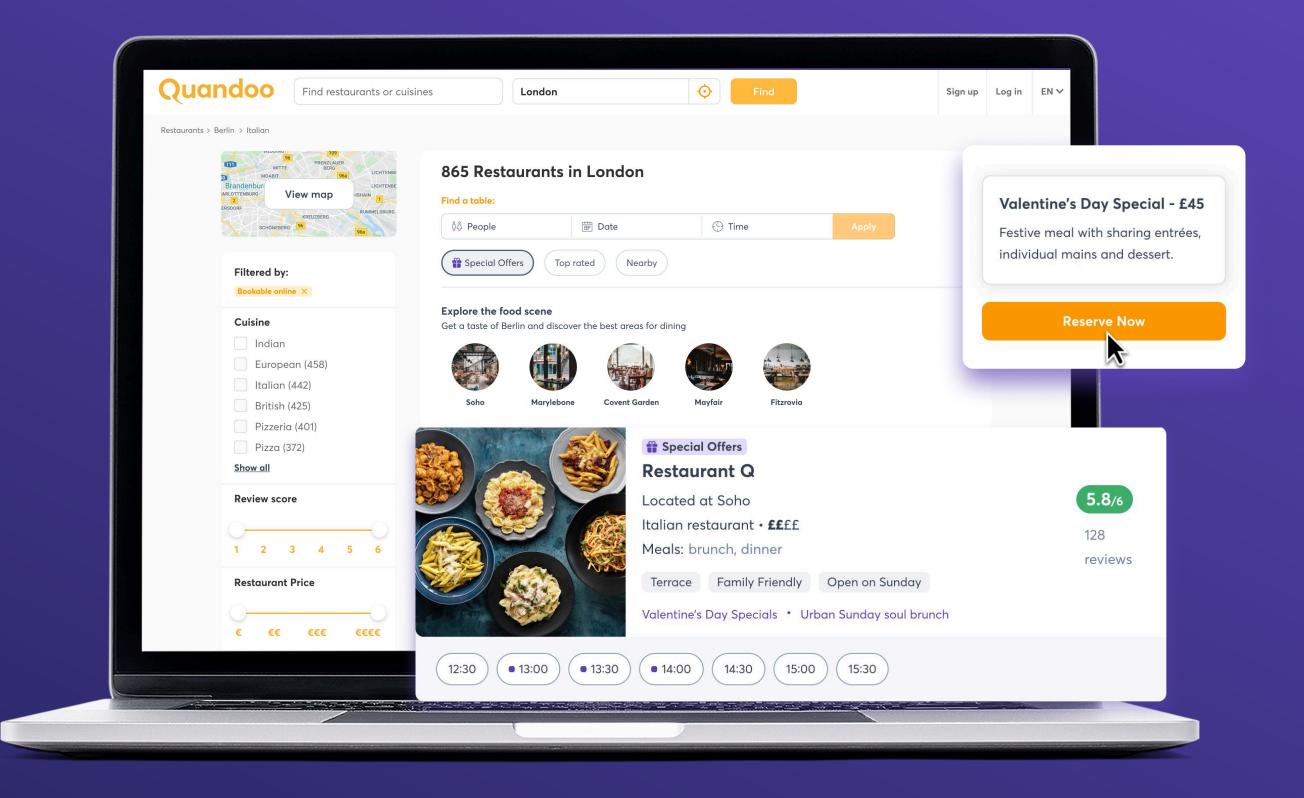

We have a feature to put your plan into action: **Special Offers**.

Use it to create ongoing offers and seasonal promotions. You can quickly set up offers, get them in front of diners and attract more bookings year-round.

#### # Special Offers

#### Seasonal 3-Course Menu with Free Prosecco

20:00 — 23:00

8 Mar 2025 — 28 Mar 2025

Fri, Sat, Sun

Indulge in our seasonal three-course menu featuring locally sourced ingredients and a complimentary glass of prosecco.

#### Special Offers

#### Family Brunch Set: Kids Eat Free

signature dessert for each guest.

12:00 — 15:00

8 Feb 2025 — 28 Feb 2025 Mon, Tues, Wed, Thurs, Fri

Enjoy our weekend family brunch set menu where kids under 10 eat free with each adult brunch purchased.