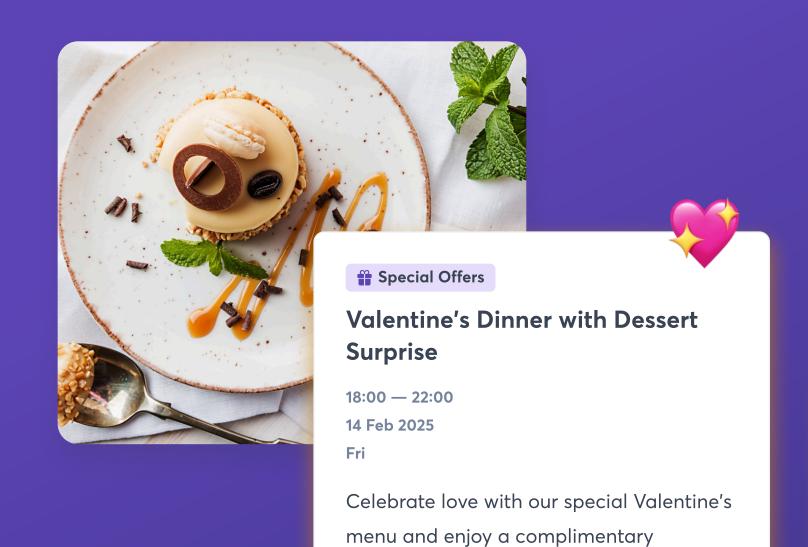

## February 2026

| MON                     | TUES                    | WED | THURS | FRI                | SAT             | SUN                                                  |
|-------------------------|-------------------------|-----|-------|--------------------|-----------------|------------------------------------------------------|
|                         |                         |     |       |                    |                 | Six Nations* FEB - MARCH  T20 World Cup* FEB - MARCH |
| 2                       | 3                       | 4   | 5     | 6                  | 7               | 8                                                    |
| 9<br>National Pizza Day | 10                      | 11  | 12    | 13 Galentine's Day | Valentine's Day | 15                                                   |
| 16 Ramadan begins       | Chinese New Year begins | 18  | 19    | 20                 | 21              | 22                                                   |
| 23                      | 24                      | 25  | 26    | 27                 | 28              |                                                      |

Creative pizza specials and pizza-making experiences

Group dining packages for friends

Valentine's Day romantic set menus

Iftar menus and special evening dining options

Chinese New Year banquet menus