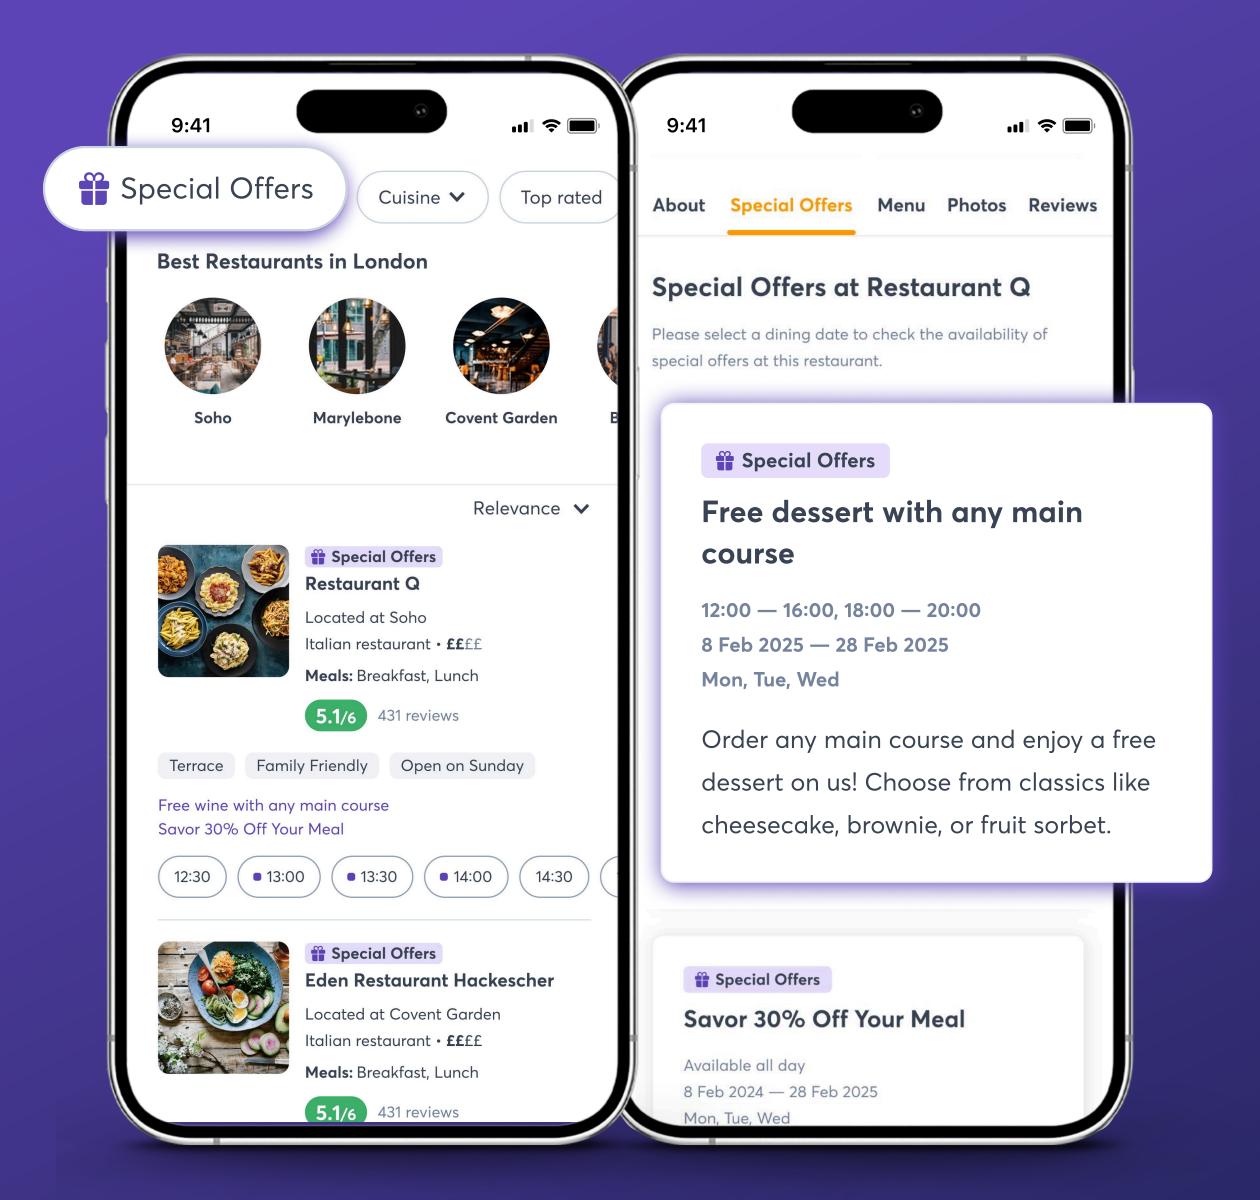

## Get your offers in front of diners

Now that you've mapped out your promotional strategy for the year, it's time to put your plan into action.

Our **Special Offers** feature gives you the tools to convert promotional opportunities into actual bookings by showcasing your offers on your Quandoo marketplace listing and restaurant profile, right where diners can see them when they're ready to book.

## Why use Special Offers

- Increase conversions: Enticing offers encourage undecided diners to make a reservation
- Attract value seekers: Connect with guests actively looking for special dining experiences
- Boost visibility: Your promotions stand out on both search results and your restaurant profile page
- **Simple setup**: Create and launch offers in minutes
- Flexible options: Design offers for specific days, times or seasons to match your business needs

#### Ready to start promoting?

**Log in** today and start creating offers that will attract more diners to your restaurant.